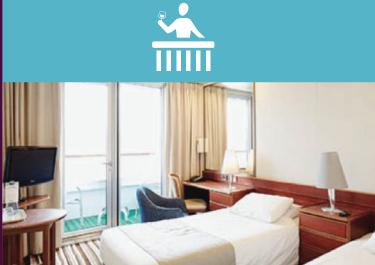

## MINISUITE

## FACILITIES

SLEEPS UP TO: 3 **• 336 STATEROOMS** 

• CABIN: 36 SQFT

(≡ }∎

•

S O A P

CABIN: 190 SQFT

24 24