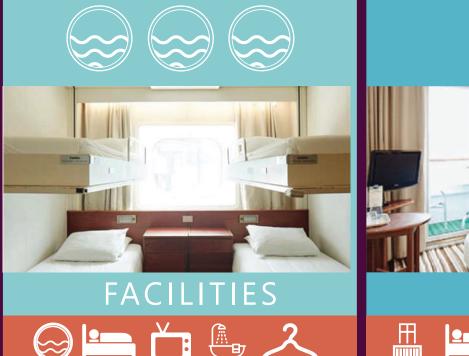

### ACCOMMODATION

**OCEAN VIEW** 

BALCONY

### FACILITIES

SLEEPS UP TO: 2 162 STATEROOMS • CABIN: 155 SQFT BALCONY: 28 SQFT