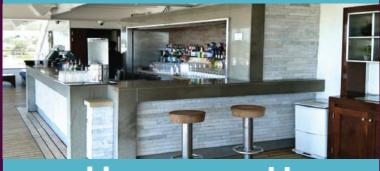

## BARS

# THE DOME 🐔

The late night bar where you can reserve your table with the purchase of a bottle of your favourite spirits, The Dome offers the finest selection of alcohols and your much needed private space to enjoy a drink.

## The oasis bar $\overline{\Upsilon}$

Open for members during the day and for all guests in the evenings, The Oasis Bar is the place to enjoy the best of traditional Sheeshas, Hookahs and Cigars along with a fine selection of speciality cognacs and single malts.

THE POOL BAR OTHE OASIS BAR OTHE CASINO BAR
CONNEXIONS BARS OTHE CHAIRMAN'S CLUB
THE WATERFRONT DISPENSE BAR OMIX BAR
THE MARQUEE BAR & SHOW LOUNGE OCHARLIE'S

BARS