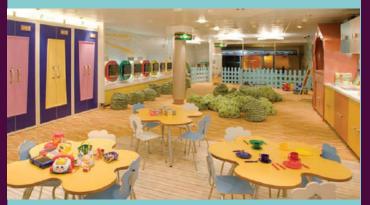

# KIDS TEENAGERS

#### ADVENTURERS/SCOUTS

Fun, activities and entertainment perfectly describes these two amazing zones for your little ones. Kids are always energetic, fun & full of life, and that's exactly how this place is designed.

We have an amazing range of offerings from LEGO zone, arts & crafts area, scavenger hunts, jewellery making, air hockey, karaoke & lot more.

Roll the dice and spend your night with the lady luck and enjoy a flutter at Players Bar & Casino. Located on Deck 8, the Royal Casino will spoil you for choices. From most popular games like Blackjack, Poker, Scratch-off and Slot Machine Games to some amazing table games, this place is sure to rise up your excitement. While you are busy praying for your luck, we are here to quench your thirst with some sparkling spirits. Get ready to experience a slice of Vegas right at sea – with thousands of square feet of lights, action, slots, and tables.

# BIRTHDAY PARTY

Little one's birthdays are always coated with fun, activities, cakes, chocolates & lot more. The two amazing zones 'Adventurers and Scouts' are designed for the kids between the age group of 7-10 & 2-5 respectively. Little ones between these age groups are enthusiastic and have the most curious minds. So, the range of games & activities are designed not only to have fun but educate them too.