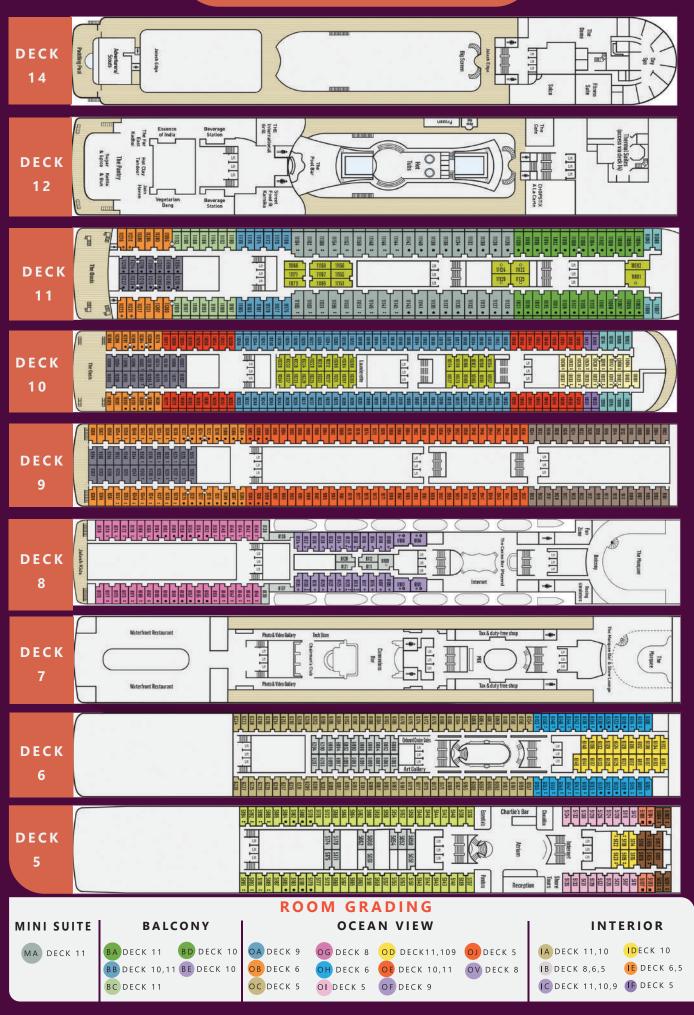

ting over the ship's wake and your special one to accompany you, isn't it just the perfect romantic date on the cruise? Come aboard to The Oasis and enjoy quality time at the specially designed cushioned cabanas and witness the peaceful haven where the waves of the sea are the only one to disturb you.The Oasis is a child-free zone to let the adults escape into an aura of love & happiness.



### ACCOMMODATION



**OCEAN VIEW** 



BALCONY

### FACILITIES









SLEEPS UP TO: 2 162 STATEROOMS • CABIN: 155 SQFT BALCONY: 28 SQFT

## MINISUITE



## FACILITIES



SLEEPS UP TO: 3 **• 336 STATEROOMS** 

• CABIN: 36 SQFT



(≡ }∎

•

S O A P

CABIN: 190 SQFT

24 24

SLEEPS UP TO: 4







• SLEEPS UP TO: 4 209 STATEROOMS • CABIN: 190 SQFT

## **DISCOVER YOUR DESTINATION**



## **DECK PLANS**



## SHEDULE FOR JALESH CRUISES

SAILING PERIOD : 08 Apr – 27 Dec, 2019



| 04 NIGHTS CRUISE (POSITIONING-01) |                                                                            |       |       |               |  |  |  |  |  |
|-----------------------------------|----------------------------------------------------------------------------|-------|-------|---------------|--|--|--|--|--|
| Singapore –High Seas – Colombo    |                                                                            |       |       |               |  |  |  |  |  |
| Day                               | Day Port ETA ETD Sailing Dates                                             |       |       |               |  |  |  |  |  |
| Mon                               | Singapore